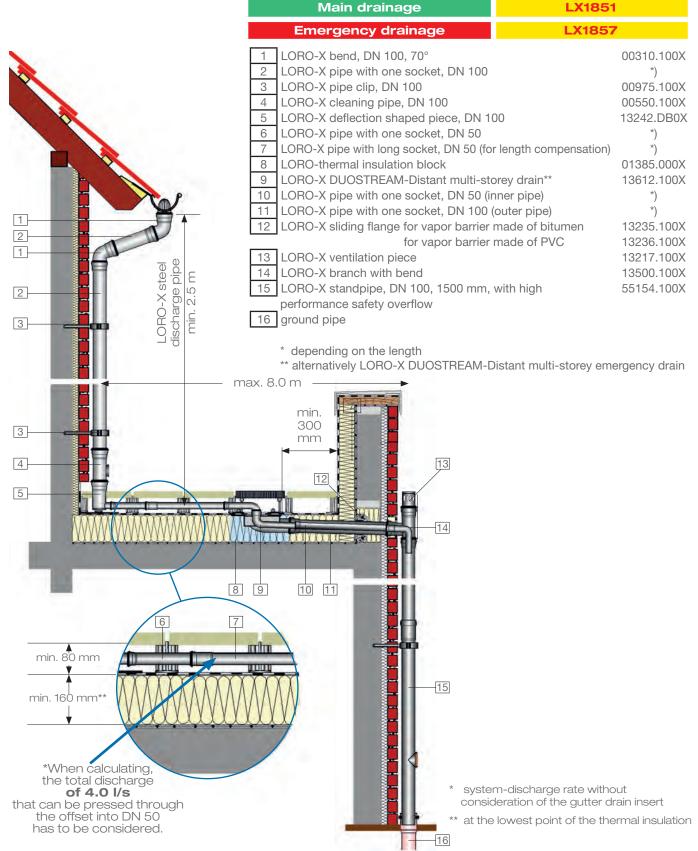

### LORO-X DUOSTREAM Cascade Drainage with Collector Pipe in the Thermal Insulation

#### LORO-X DUOSTREAM Cascade Drainage with Collector Pipe between Roof Sealing and Slab Covering

LOROWERK K.H.Vahlbrauk GmbH & Co.KG

Kriegerweg 1 - 37581 Bad Gandersheim www.loro-x.com, infocenter@lorowerk.de