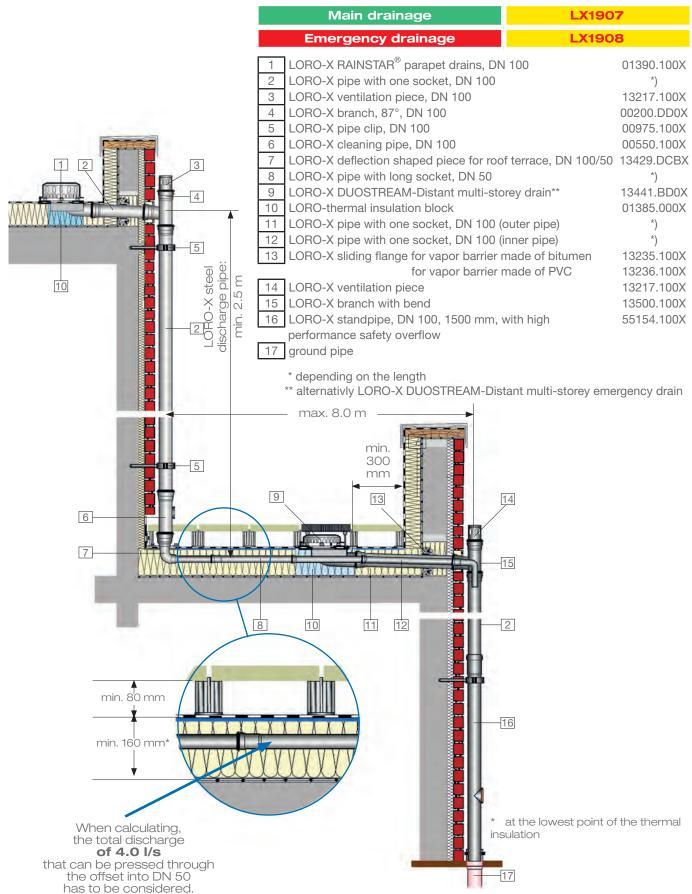

### LORO-X DUOSTREAM Cascade Drainage with Collector Pipe in the Thermal Insulation

#### **LORO-X DUOSTREAM Cascade Drainage**

- collector pipe between terrace seal and slab covering
- multi-storey drain with bonding flange for bitumenous roofing sheets directly in the beginning terrace boundary
- only small penetration of the terrace structure