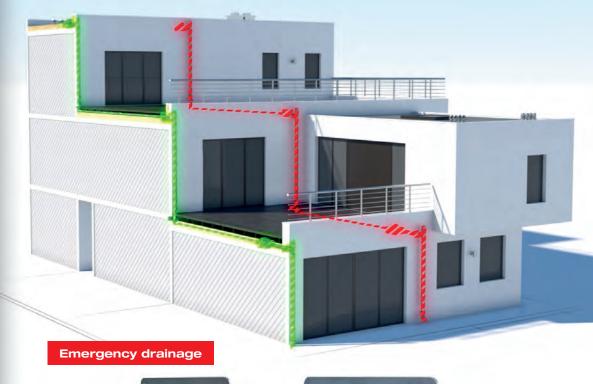

# Cascade Drainage with pressing gravity flow

- with collector pipe between roof sealing and slab covering
- with collector pipe in the thermal insulation
- with multi-storey drains directly in the parapet and collector pipe between roof sealing and slab covering