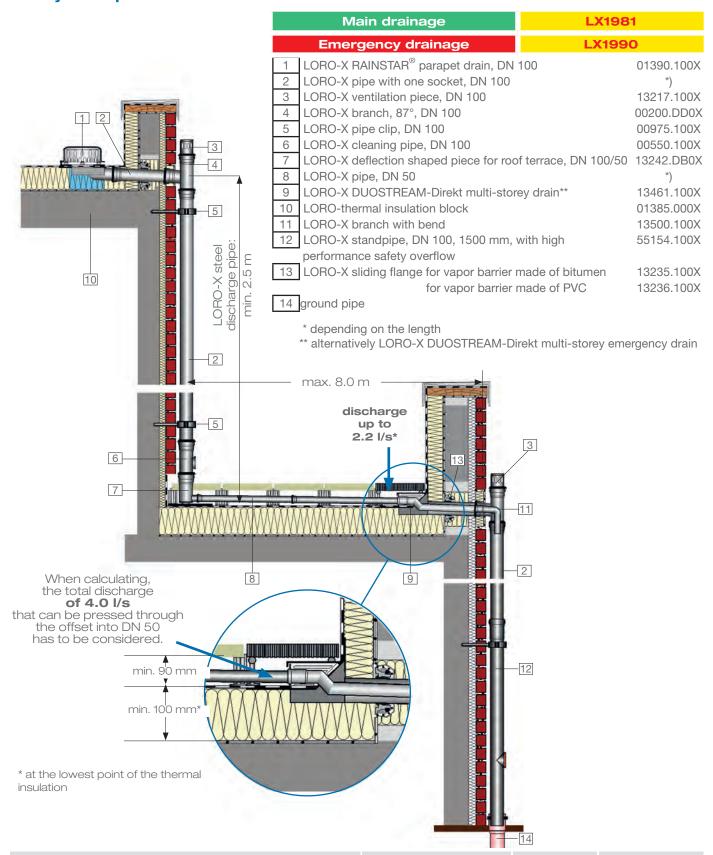

#### LORO-X DUOSTREAM Cascade Drainage with Collector Pipe between Roof Sealing and Slab Covering

LOROWERK K.H.Vahlbrauk GmbH & Co.KG

Kriegerweg 1 - 37581 Bad Gandersheim www.loro-x.com, infocenter@lorowerk.de