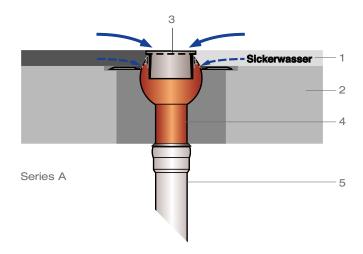

# **Application Example Series A:**

#### Balcony slab with screed finish (ca. 25 mm), without sealing sheet

- 1 Screed finish
- 2 Concrete slab
- 3 Plastic strainer unit with tolerance compensation
- 4 Single drain, vertical runoff, with supporting edge
- 5 LORO-X steel discharge pipe

#### LORO solution:

Balcony drains with supporting edge, Series A, vertical runoff or horizontal runoff, plastic strainer unit with tolerance compensation.