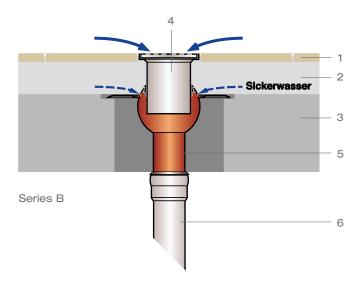

### **Application Example Series B:**

## Balcony slab with tiles in mortar bedding, without sealing sheet

- 1 Tiles
- 2 Mortar bedding
- 3 Concrete slab
- 4 Strainer support, height-adjustable, and strainer made of stainless steel
- 5 Single drain, vertical runoff, with supporting edge
- 6 LORO-X steel discharge pipe

#### **LORO** solution:

Balcony drains with supporting edge, Series B, vertical runoff or horizontal runoff, with height-adjustable strainer support and strainer made of stainless steel.

See pages 19 - 20 for article numbers of Series A and B.