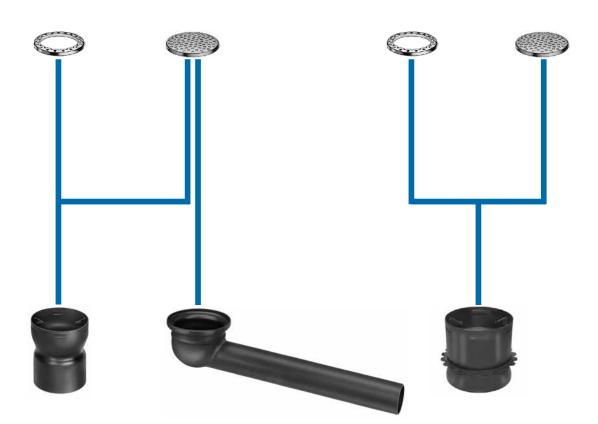

## Series I and IK: LORO Balcony Direct Drains with Dome

DN 50 - DN 100, made of galvanized steel, additional coating

with dome, Series I

with dome and clamping collar, Series IK

Ring strainer for balcony floors No. 16193X **Strainer** for upper balconies No. 16191X

Ring strainer for balcony floors No. 16193X **Strainer** for upper balconies No. 16191X

**Balcony direct drains** 

horizontal runoff

## **Balcony direct drains**

with dome, for plate thickness from: 95 mm: No. 16375X

120 mm: No. 16370X 140 mm: No. 16371X

160 mm: No. 16372X

180 mm: No. 16373X 200 mm: No. 16374X 220 mm: No. 16376X No. 16362X

## **Balcony direct drains**

with dome and clamping collar, for plate thickness from: 120 mm: No. 16310X 140 mm: No. 16311X 160 mm: No. 16312X 180 mm: No. 16313X

200 mm: No. 16314X

LORO balcony direct drains, Series I and IK, are delivered without strainers and not as part or complete units due to the temporally shifted building succession. Please order strainers separately together with the downpipes and sealing elements.